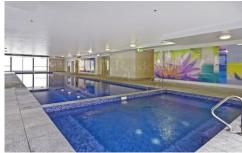

### 3307A/91 Liverpool Street SYDNEY NSW

Set right in the vibrant heart of the CBD, with every conceivable amenity at its doorstep, this nicely presented studio apartment is positioned on high F/L 33

# Property Feature;

## Open City view;

Generous living area flows to large sunny balcony;

Elegantly appointed kitchen with stainless steel appliances and granite bench top;

the abundance of natural light creates a bright and fresh ambience;

resort style facilities and 24 hour security. Internal laundry with dryer

### For full version visit the website

# 1 🛌 1 🖳

Type: Apartment

**View**: https://www.srmetro.com.au/lease/nsw/sydney-cit y/sydney/residential/apartment/5716112



Wilson Diec 02 9283 2832