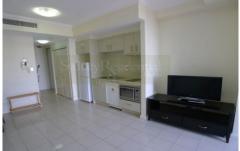

## Open City view;

Generous living area flows to large sunny balcony;

Elegantly appointed kitchen with stainless steel appliances and granite bench top;

the abundance of natural light creates a bright and fresh ambience;

resort style facilities and 24 hour security. Internal laundry with dryer