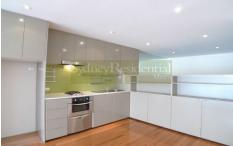

## 241 Crown Street SYDNEY NSW

At the door step of Oxford Street and a short walk to the CBD is this modern 1 bedroom apartment.

This property features:

- \* Double bedroom with built-in robes
- \* Combined living/dining area with timber flooring leading to balcony
- \* Open kitchen with gas cooking & ample cupboard space \* Contemporary bathroom with concealed laundry
- \* Common rooftop terrace