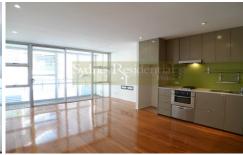

## 241 Crown Street SYDNEY NSW

At the door step of Oxford Street and a short walk to the CBD is this modern 1 bedroom apartment.

This property features:

- \* Double bedroom with built-in robes
- \* Combined living/dining area with timber flooring leading to balcony
- \* Open kitchen with gas cooking & ample cupboard space \* Contemporary bathroom with concealed laundry
- \* Common rooftop terrace