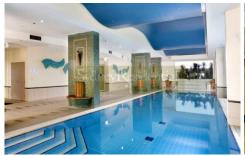

- Spacious 2 bedroom apartment both with built in robes
- Open plan living & dining extend to sunlit entertaining balcony
- Full brick construction; 2.7m ceiling
- Master ensuite with windows
- Deluxe kitchen with granite top & stainless steel appliances
- Ducted air, internal laundry
- Full facilities which include heated pool, gymnasium,