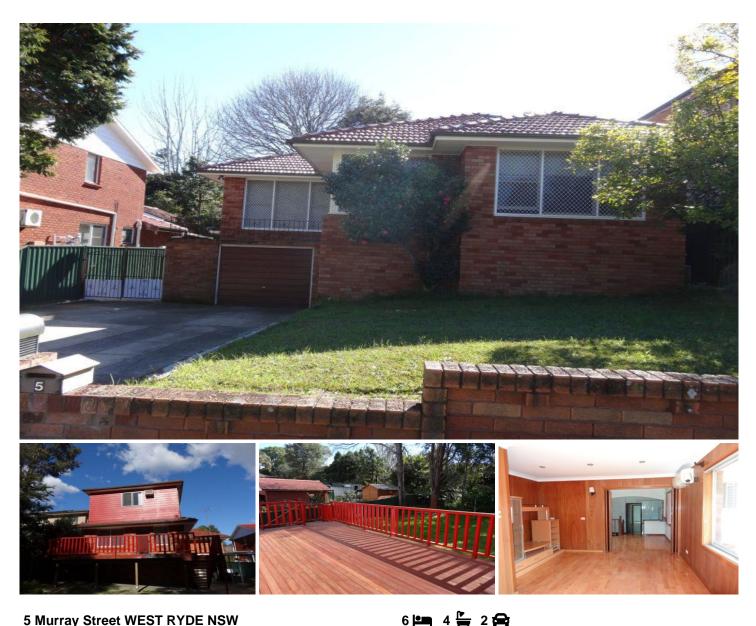

## 5 Murray Street WEST RYDE NSW

This lovely split level home consists of 6 bedrooms, present opportunity for any family.

The property located in a quiet street, close to Victoria Road, 10 minutes to Eastwood and shopping area, 15 minutes to Epping.

Features offers:

- \* 6 bedrooms, some with wardrobe
- \* 4 bathrooms + toilets
- \* timber floor and carpet in all bedrooms
- \* formal dining area, lounge area and family room
- \* Entertaining rumpus
- \* Garage + carport
- \* Sunny beautiful deck