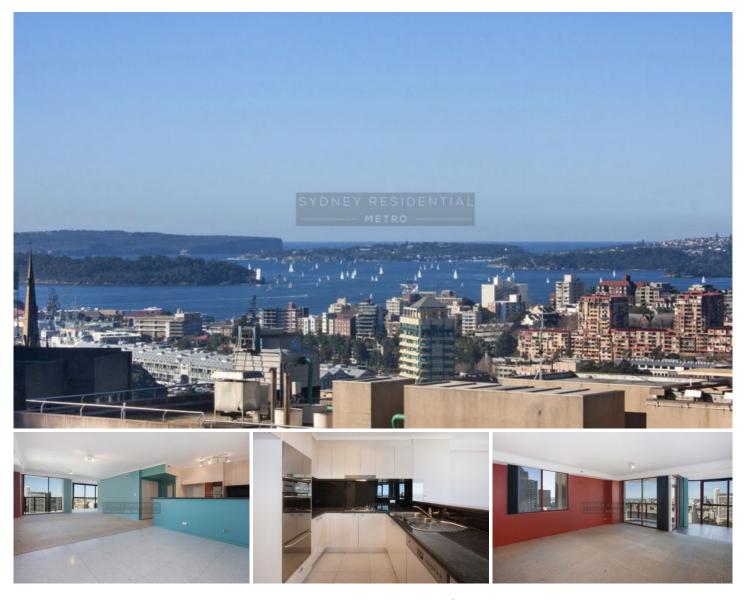

## Level 31/308 Pitt Street Sydney NSW

Perched high on the popular Princeton complex is this immaculately renovated chic 2 bedroom apartment with an enormous living area of 127sqm of immense comfort and charm.

## Features;

- Sisal Carpet in Living Area & bedrooms
- Sun drenched sunroom with harbour views

For full version visit the website

https://www.srmetro.com.au