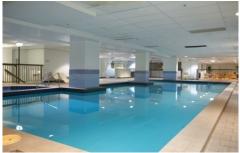

## 46/267 Castlereagh Street SYDNEY NSW

Desirably located in the heart of the CBD, this charming and bright two bedroom apartment with all amenities at the doorstep!

- 2 bedrooms with built in robes
- 2 bathrooms (master ensuite)
- Valuable security car space
- Open plan living area leading to large balcony/sunroom
- Internal Laundry
- Full use of facilities includes heated swimming pool, gym, squash court......