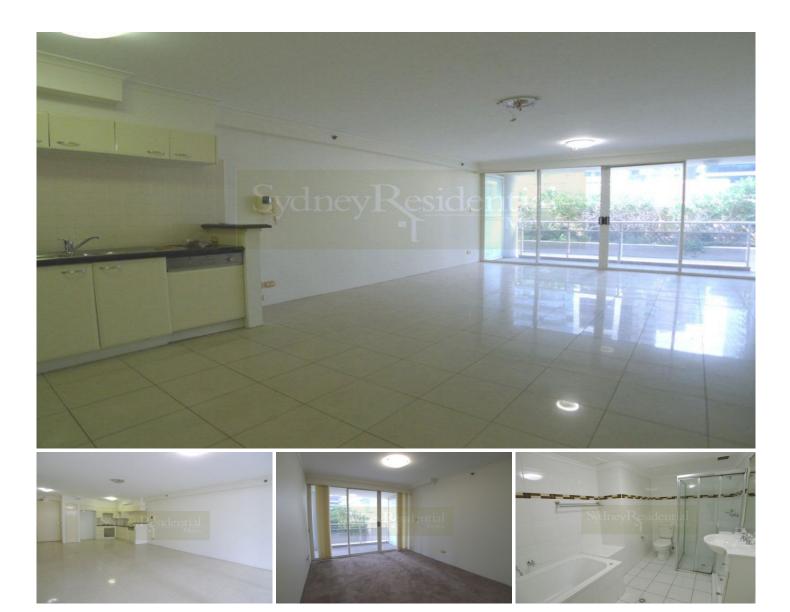

## 231/569 George Street SYDNEY NSW

Bright and Sunny 1 bedroom apartment located in Convenient Sought After City Location. Across the road from WORLD SQUARE and ERNST & YOUNG.

Features generous size bedroom with built in robes, combined living area, open kitchen with gas appliances, internal laundry, air conditioned.

Full use of facilities includes indoor heated pool, gym, sauna and spa. Walk to cinemas, restaurants, cafes & transports.

The best of the city at your doorstep!

Security; Pool; Modern Kitchen; Modern Bathroom; Gas;