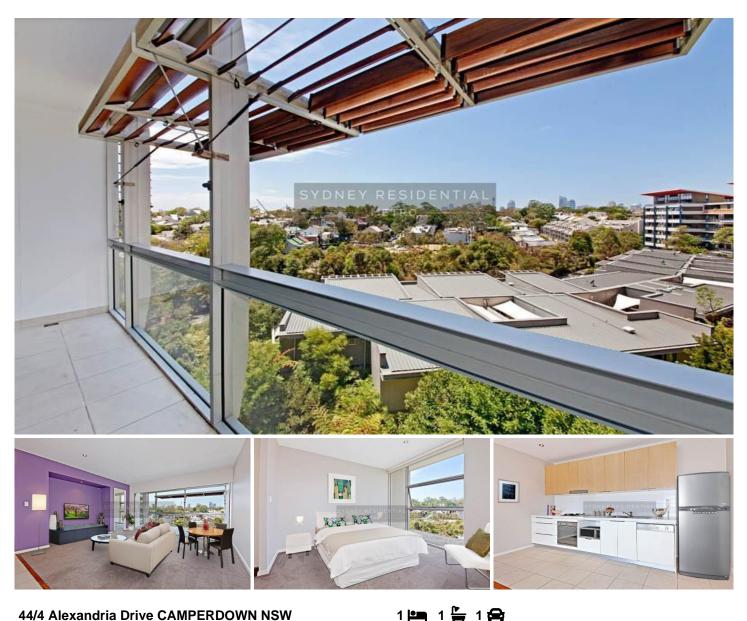

## 44/4 Alexandria Drive CAMPERDOWN NSW

This North East facing 'Aquilon' apartment offers stylish simplicity with it's innovative design. Perfectly set on the top floor capturing City skyline views this property is a must to inspect.

## Features Include:

- Spacious living/dining with a retractable monarch door, providing a seamless transition to the loggia balcony with cedar louvre adjustable privacy shutters

- Free flowing kitchen with stainless steel smeg appliances & gas cooking

- Bedroom with built-in wardrobe and access to loggia
- Dual access bathroom with separate bath & shower featuring 'villeroy & boch' basin
- Concealed internal laundry includes dryer and ample

- **Type** : Apartment
- **View** : https://www.srmetro.com.au/lease/nsw/inner-wes t/camperdown/residential/apartment/5716069