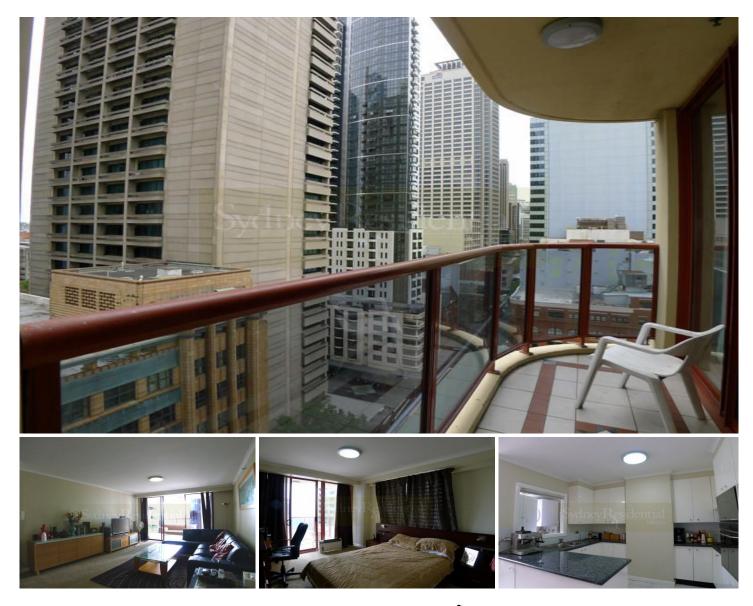

## 47/308 Pitt Street Sydney NSW

Desirably located in the heart of the CBD, this spacious two bedroom apartment with all amenities at the doorstep!

- Open plan living area leading to balcony & sun room
- 2 bedrooms with built in robes
- Separate eat in kitchen with granite tops and gas cooking
- 2 bathrooms (master ensuite)
- Internal laundry
- Air conditioned

The Princeton offers concierge service and full use of facilities includes swimming pool, gym, squash court, games room.....

Everything that you need from city living is here at The