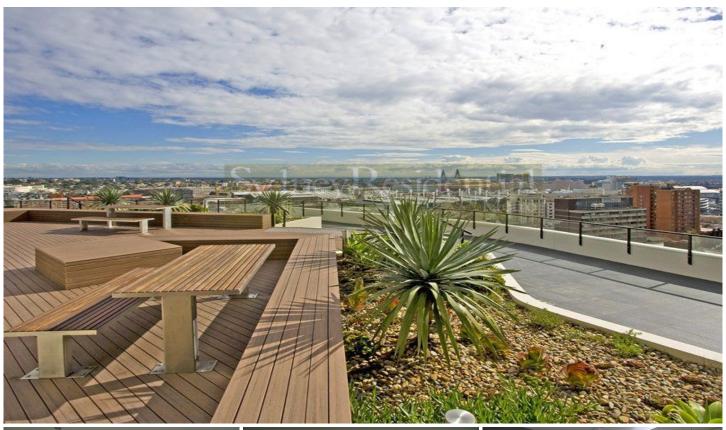

## 2803710 George Street SYDNEY NSW

Conveniently located right at the heart of the city with buses and light rail at door. Only short stroll to Town Hall and Central railway station.

- Functional floorplan with open plan living & dining
- Deluxe kitchen with stone benchtop & stainless steel appliances
- 2 well appointed bathrooms, master ensuite
- Built in robes
- Internal laundry
- Ducted reverse cycle air-conditioning
- Downlights to living, kitchen & bathroom
- Audio/Visual intercom
- Security Carspace