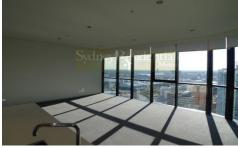

## 2803710 George Street SYDNEY NSW

Conveniently located right at the heart of the city with buses and light rail at door. Only short stroll to Town Hall and Central railway station.

- Functional floorplan with open plan living & dining
- Deluxe kitchen with stone benchtop & stainless steel appliances
- 2 well appointed bathrooms, master ensuite
- Built in robes
- Internal laundry
- Ducted reverse cycle air-conditioning
- Downlights to living, kitchen & bathroom
- Audio/Visual intercom
- Security Carspace