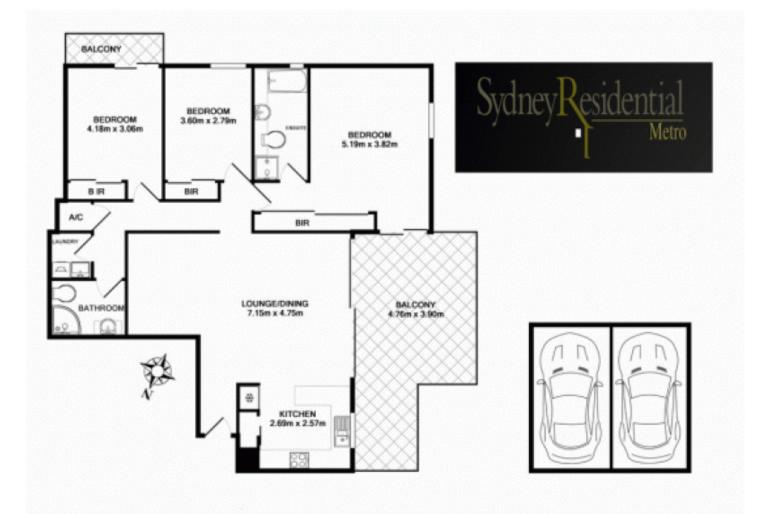

## 15/81 Point Street PYRMONT NSW

Set in a sought after location is this elegant 3 bedroom apartment captures a dazzling panorama across the award winning Pyrmont Point Park to Johnstons Bay.

- Alfresco entertaining on an oversized terrace flows off living areas
- Gourmet kitchen with stainless steel appliances and pantry
- Master bedroom with ensuite & balcony access
- R/C air-conditioning
- Only one common wall
- Double security parking plus access from building to Pyrmont Point Park with BBQ facilities, ample visitors parking
- With easy access to parkland, transport, restaurants &

3 🕮 2 🔓 2 😭

**Type**: Apartment

**View**: https://www.srmetro.com.au/lease/nsw/sydney-cit y/pyrmont/residential/apartment/5716066

Wilson Diec 02 9283 2832

For full version visit the website