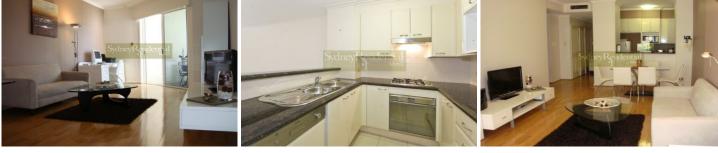

- Open City view with dual North aspect
- Generous double bedroom with built-in wardrobes
- Inviting lounge/dining flows to sunny balcony

- Elegant granite bench top kitchen with stainless steel appliances

- Security car space
- R/C air-conditioning, internal laundry
- 24/7 security with indoor resort facilities

**Type** : Apartment

**View** : https://www.srmetro.com.au/lease/nsw/sydney-cit y/sydney/residential/apartment/5716065