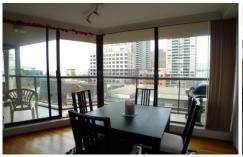

## Level 16/33/267 Castlereagh Street Sydney NSW

Desirably located in the heart of the CBD, this furnished two bedroom apartment on 16F/L with all amenities at the doorstep!

- 2 bedrooms with built in robes
- Open plan living area leading to balcony
- 2 bathrooms (master ensuite)
- 24/7 concierge
- Kitchen with granite tops
- Sunroom
- Internal laundry
- Full use of facilities includes heated swimming pool, gym, squash court, and and roof top BBQ.