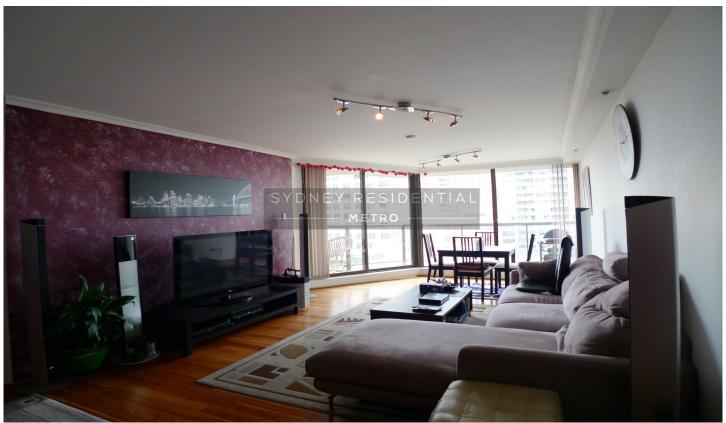

## Level 16/33/267 Castlereagh Street Sydney NSW

Desirably located in the heart of the CBD, this furnished two bedroom apartment on 16F/L with all amenities at the doorstep!

- 2 bedrooms with built in robes
- Open plan living area leading to balcony
- 2 bathrooms (master ensuite)
- 24/7 concierge
- Kitchen with granite tops
- Sunroom
- Internal laundry
- Full use of facilities includes heated swimming pool, gym, squash court, and and roof top BBQ.