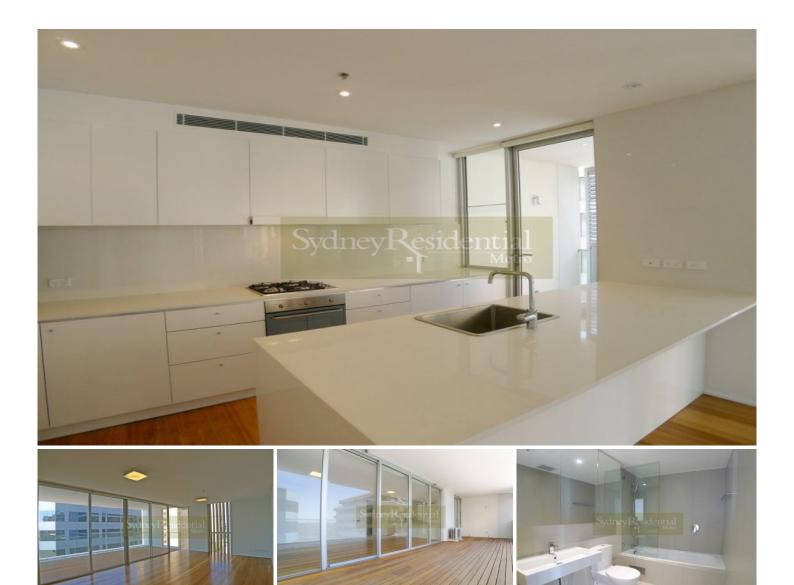

## 310-330 Oxford Street BONDI JUNCTION NSW

Stunning and bright two bedroom apartment is conveniently positioned in the heart of the of Bondi Junction

## Property Features;

- \* Contemporary open plan living and dining
- \* Chic elegant kitchen with stainless steel gas appliances and dishwasher
- \* Ultra Modern bathroom
- \* Integrated internal laundry with dryer
- \* Built-in robes
- \* Fully ducted air-conditioning
- \* Valuable security car space
- \* Large Balcony
- \* Video Intercom with security access