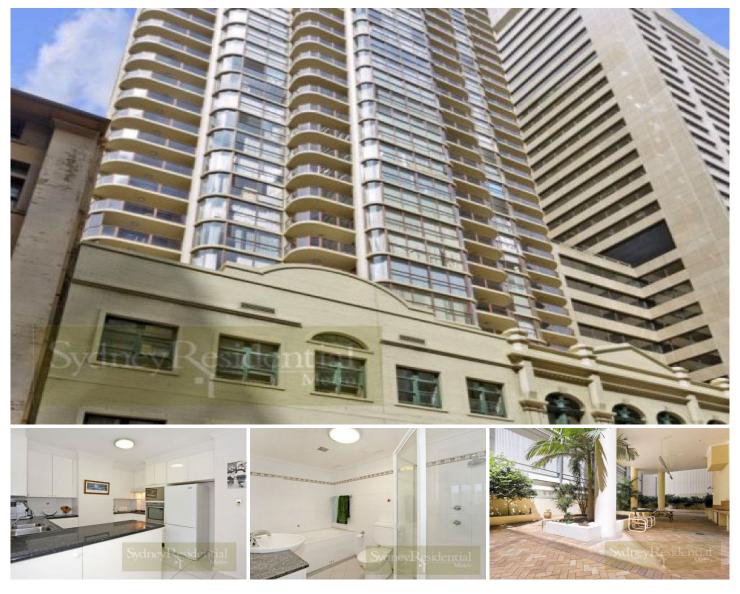

## 7/308 Pitt Street SYDNEY NSW

Popular mid town location with easy access to Hyde Park and Town Hall, this 113sqm 2 bedroom apartment features a very livable floor plan and enjoys the privacy of the corner position with minimal common wall and only 4 lots on each floor.

- 2 bedrooms with built in robes
- Spacious rectangular lounge leading to a large sunroom and open balcony,
- 2 bathrooms
- Separate kitchen with granite bench top and breakfast are
- Internal laundry
- Air conditioned

Comprehensive recreational facilities including pool, spa,