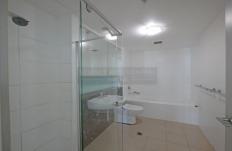

## Features include:

- \* Spacious open-plan living and dining area
- \* Modern kitchen with gas cooking & dishwasher
- \* ultra modern bathrooms
- \* Integrated internal laundry with dryer
- \* Built-in robes
- \* Ducted r/c air-conditioning
- \* Private enclosed balcony
- \* Secure building with foyer, intercom and lift
- \* Full use of luxury indoor facilities including heated pool, spa, gym