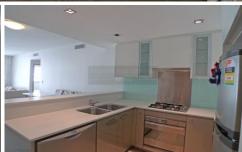

## Features include:

- \* Spacious open-plan living and dining area
- \* Modern kitchen with gas cooking & dishwasher
- \* ultra modern bathrooms
- \* Integrated internal laundry with dryer
- \* Built-in robes
- \* Ducted r/c air-conditioning
- \* Private enclosed balcony
- \* Secure building with foyer, intercom and lift
- \* Full use of luxury indoor facilities including heated pool, spa, gym