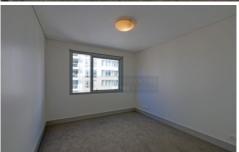

## Features include:

- \* Spacious open-plan living and dining area
- \* Modern kitchen with gas cooking & dishwasher
- \* ultra modern bathrooms
- \* Integrated internal laundry with dryer
- \* Built-in robes
- \* Ducted r/c air-conditioning
- \* Private enclosed balcony
- \* Secure building with foyer, intercom and lift
- \* Full use of luxury indoor facilities including heated pool, spa, gym