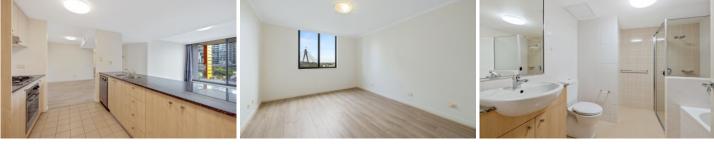

## Features include:

- Freshly paint throughout
- Master bedroom with en-suite and built-in wardrobes
- Well appointed kitchen with stainless steel European
- appliances and gas cooking
- 2 luxury bathrooms
- R/C air-conditioning
- Timber floorboard throughout