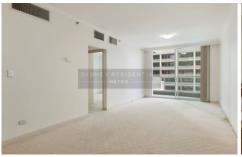

- \* Generous bedroom with built-in wardrobes & balcony access
- \* Inviting lounge/dining flows to full-width balcony
- \* Elegantly appointed kitchen with stainless steel appliances and granite bench top and floors
- \* 2.7 metre high ceiling; full brick construction
- \* 24 hour concierge services
- \* Valuable security car space
- \* Resort style facilities which include heated pool, spa, fully