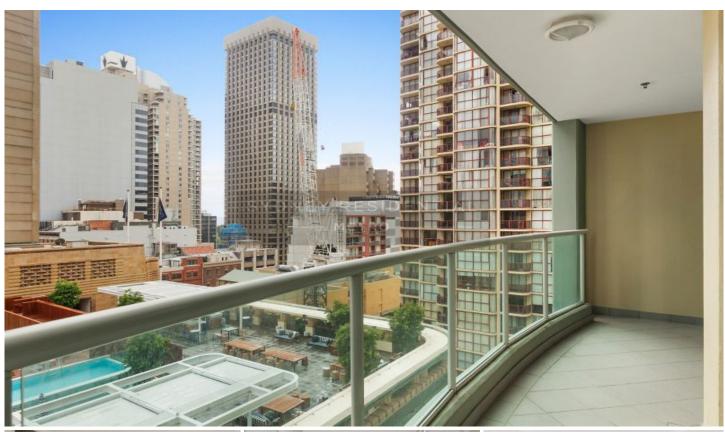

## Level 16/343 Pitt Street Sydney NSW

Set right in the vibrant heart of the CBD, with every conceivable amenity at its doorstep, this impeccably presented one bedroom apartment is perfectly positioned on the 16th level of this landmark residential development "Century Tower".

- \* Generous bedroom with built-in wardrobes & balcony access
- \* Inviting lounge/dining flows to full-width balcony
- \* Elegantly appointed kitchen with stainless steel appliances and granite bench top and floors
- \* 2.7 metre high ceiling; full brick construction
- \* 24 hour concierge services
- \* Valuable security car space
- \* Resort style facilities which include heated pool, spa, fully