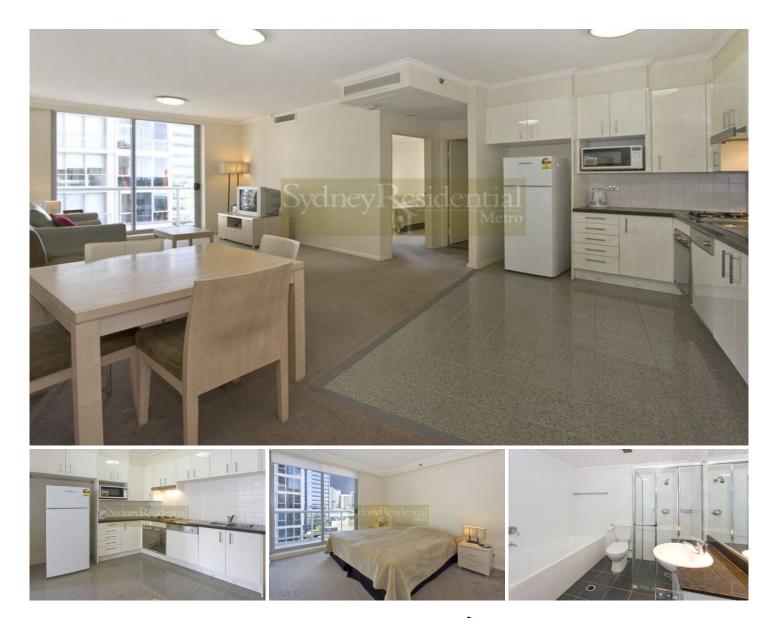

## 272/298 Sussex Street Sydney NSW

Situated within the popular ' Maestri Tower' is this spacious 63 sqm one bedroom apartment offering an easterly aspect and a flexible floorplan which opens onto a sundrenched balcony.

- Balcony access from both bedroom and living/dining area

- Superb gallery kitchen with granite benchtop, stainless steel appliances & tiled flooring

- Fully tiled bathroom, separate bath tub and internal laundry

- R/C air-conditioning & 24/7 concierge service

- Short stroll to Town Hall and Queen Victoria Building

- Facilities which include a heated pool, sauna, spa & gymnasium