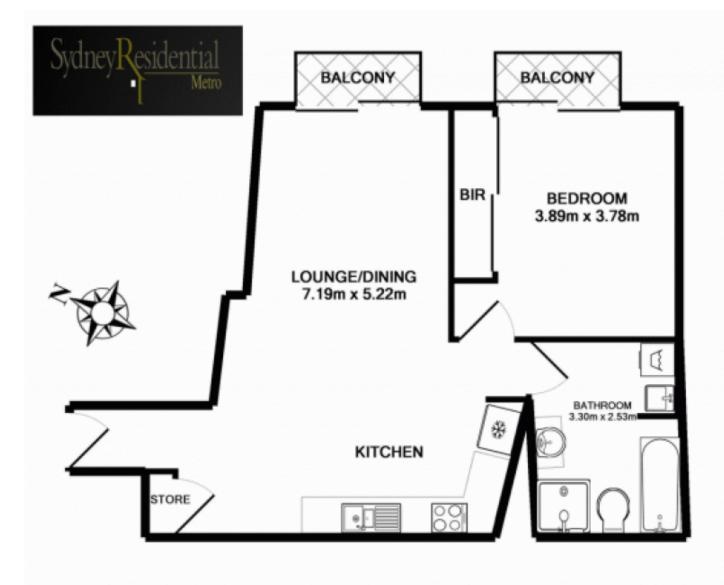

## For full version visit the website

https://www.srmetro.com.au

TOTAL APPROX. FLOOR AREA 63.0 SQ.M. (678 SQ.FT.) Measurements are approximate. Not to Scale. For Illustrative purposes only. Produced by Open2view.com.au