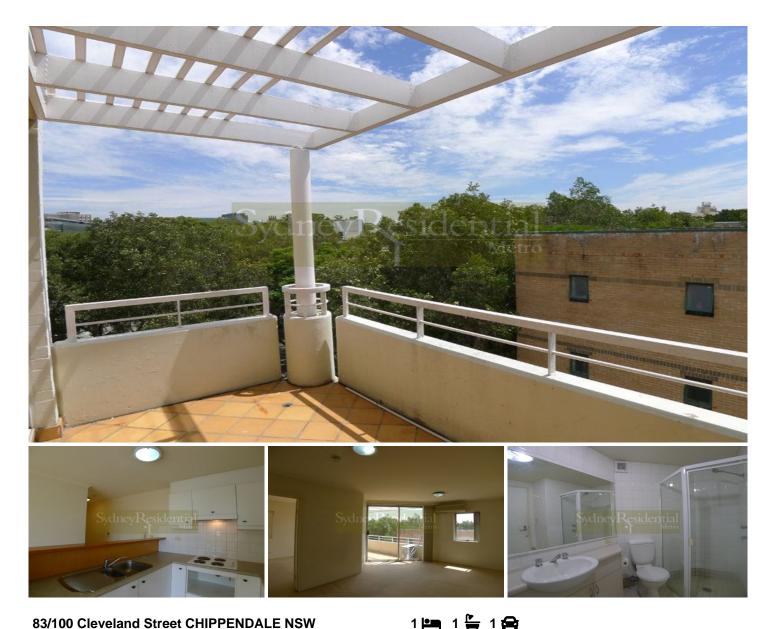

## 83/100 Cleveland Street CHIPPENDALE NSW

Located on the 4th floor is this security 1 bedroom apartment.

## Features:

- Double bedroom with built-ins wardrobe
- Combined plan living/dining area leading to balcony
- Open kitchen with modern appliances
- Air Conditioning
- Bathroom with laundry facilities
- Security carspace
- Facilities include rooftop pool, gym and sauna

Short walk to Sydney University, Broadway Shopping centre and bus transport.