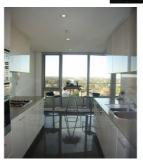

\* Open plan living and dining lead to sunlit entertaining terrace

- \* Eat-in kitchen with stainless steel appliances
- \* Master bedroom with ensuite and balcony access
- \* Sleek second bathroom, reverse cycle air-conditioning
- \* Security carspace