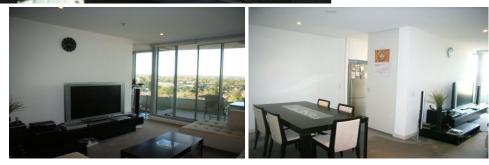

\* Open plan living and dining lead to sunlit entertaining terrace

- \* Eat-in kitchen with stainless steel appliances
- \* Master bedroom with ensuite and balcony access
- \* Sleek second bathroom, reverse cycle air-conditioning
- \* Security carspace