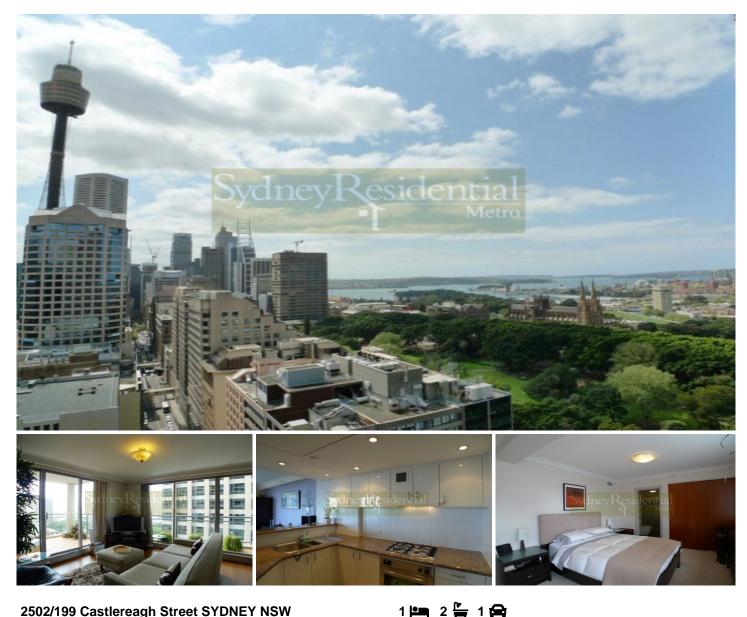

## 2502/199 Castlereagh Street SYDNEY NSW

Perfect sunny North- east aspect and awash with natural light with spectacular Park and Harbour views plus City skyline panorama, located on the corner of Park & Castlereagh Street in the heart of CBD, virtually one block away from Centrepoint, Hyde Park & Town Hall, this magnificent 2 bedroom apartment boasts luxurious proportions and offers a lifestyle of outstanding convenience

- \* Large bedroom with ensuite bathroom & built in robes
- \* Open kitchen with gas appliances
- \* Fully ducted air conditioning
- \* Combined living area with timber flooring
- \* Internal laundry with dryer
- \* Security carspace