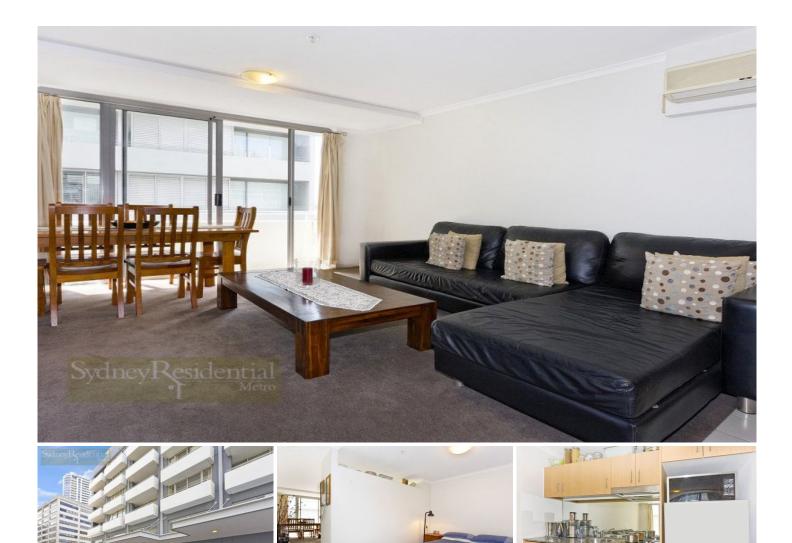

## 407/2 Atchison Street ST LEONARDS NSW

Located in the well sought after 'Linea Apartments' with on-site building manager, this studio apartment offers a unique sleeping nook, sectioned away from the living/dining area. Other features include granite bench tops, modern appliances, modern bathroom and internal laundry.

Only moments from St Leonards Station, Forum Plaza, local shops, cafes, restaurants.....

This property features:

- Freshly painted throughout
- Newly laid timber flooring throughout
- Updated bathroom with separate laundry
- Separate bedroom area