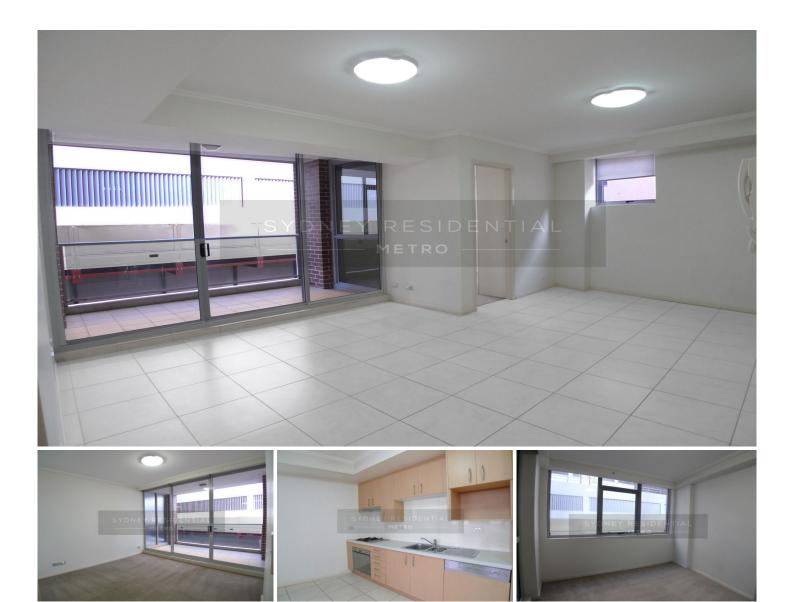

## Level 8/107 Quay Street Sydney NSW

Ideally located in one of city's most convenient locations, this stylish apartment is set at the quiet side of the building and within easy walking distance to cafes, restaurants, shopping, Sydney University and UTS.

Features:

- \* Functional layout
- \* South-east aspect
- \* Modern kitchen with stainless steel gas appliances
- \* Bedroom with built-in wardrobes
- \* Large study with Build in wardrobes
- \* Tiled living area
- \* R/C air-conditioning
- Internal laundry