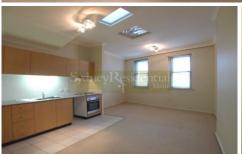

## 115/1 Phillip Street PETERSHAM NSW

Located on the 1st floor is this loft style 1 bedroom apartment.

This property features:

- \* Galley style kitchen
- \* Separate bedroom area with built in robes
- \* Internal laundry
- \* Air conditioning
- \* Security building with intercom access
- \* Bus transport at your door
- \* The ideal inner city pad
- \* Only moments to cafe culture of Norton Street and Italian Forum