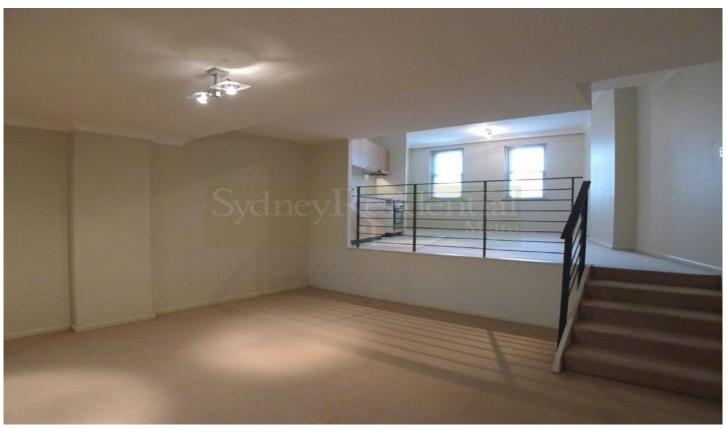

## 115/1 Phillip Street PETERSHAM NSW

Located on the 1st floor is this loft style 1 bedroom apartment.

This property features:

- \* Galley style kitchen
- \* Separate bedroom area with built in robes
- \* Internal laundry
- \* Air conditioning
- \* Security building with intercom access
- \* Bus transport at your door
- \* The ideal inner city pad
- \* Only moments to cafe culture of Norton Street and Italian Forum