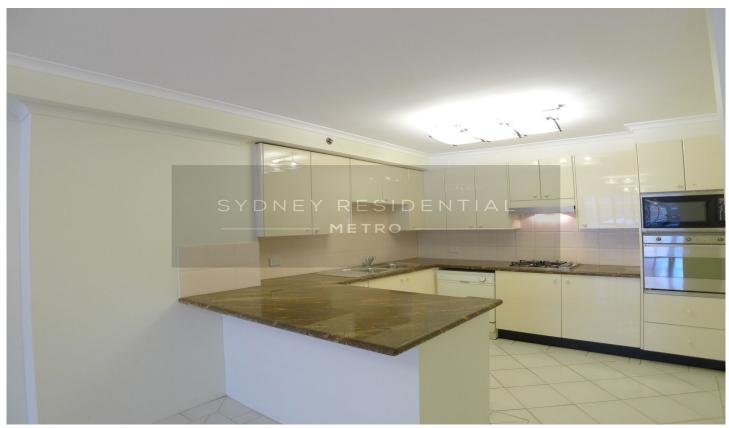

## Features:

- \* 2 generous size bedrooms with built-in robes
- \* 2 Modern Bathroom (master ensuite)
- \* Open kitchen with gas cooking and s/s appliances
- \* Valuable security carspace
- \* Spacious living area leading to sunlit balcony/sunroom with open view of Darling Harbour
- \* Internal Laundry
- \* Air Conditioning