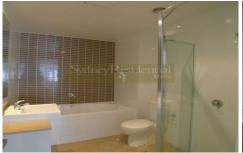

## 643/9 Rothschild Avenue ROSEBERY NSW

- Open kitchen with stainless steel appliances and gas cooking
- Built in Robes
- 2 bathrooms (master ensuite)
- Combined living area leading to balcony
- Reverse cycle air conditioning
- Security intercom access
- Internal laundry
- Carspace
- Resort style includes well appointed gymnasium, indoor-heated pool, sauna, spa......