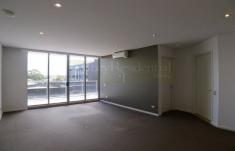

## 643/9 Rothschild Avenue ROSEBERY NSW

- Open kitchen with stainless steel appliances and gas cooking
- Built in Robes
- 2 bathrooms (master ensuite)
- Combined living area leading to balcony
- Reverse cycle air conditioning
- Security intercom access
- Internal laundry
- Carspace
- Resort style includes well appointed gymnasium, indoor-heated pool, sauna, spa......