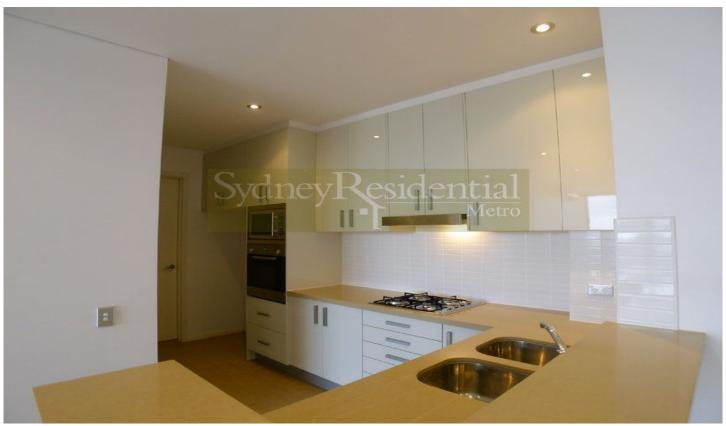

## 643/9 Rothschild Avenue ROSEBERY NSW

- Open kitchen with stainless steel appliances and gas cooking
- Built in Robes
- 2 bathrooms (master ensuite)
- Combined living area leading to balcony
- Reverse cycle air conditioning
- Security intercom access
- Internal laundry
- Carspace
- Resort style includes well appointed gymnasium, indoor-heated pool, sauna, spa......