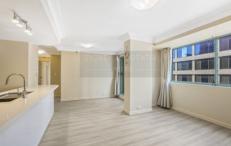

## Features:

- \* Freshly Painted \* Brand new curtains
- \* Brand new timber floor board through out
- \* Renovated bathroom with master ensuite
- Renovated open plan kitchen with stainless steep appliances
- \* Separate living/dining area
- \* Internal laundry with a dryer