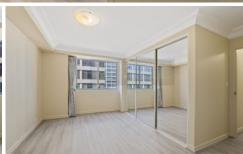

## Features:

- \* Freshly Painted \* Brand new curtains
- \* Brand new timber floor board through out
- \* Renovated bathroom with master ensuite
- Renovated open plan kitchen with stainless steep appliances
- \* Separate living/dining area
- \* Internal laundry with a dryer