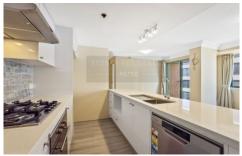

## Features:

- \* Freshly Painted \* Brand new curtains
- \* Brand new timber floor board through out
- \* Renovated bathroom with master ensuite
- Renovated open plan kitchen with stainless steep appliances
- \* Separate living/dining area
- \* Internal laundry with a dryer