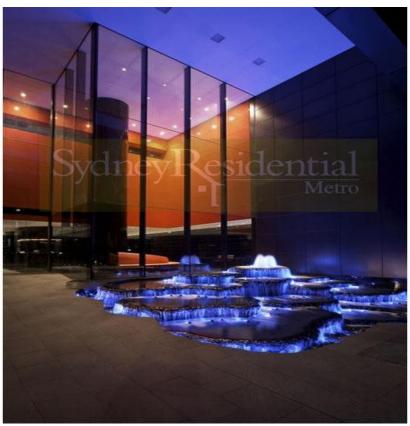

## Features:

- Separate living & bedroom area
- Chic elegant kitchen with stainless steel gas appliances
- Fully ducted air-conditioning
- Internal laundry
- Indoor/outdoor 50m heated swimming pool and adjoining 20m pool.
- Expansive gymnasium with separate cardio and weight rooms.
- Open air jacuzzi with views to St Andrews Cathedral and Town Hall