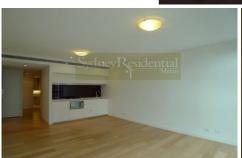

## Features:

- Separate living & bedroom area
- Chic elegant kitchen with stainless steel gas appliances
- Fully ducted air-conditioning
- Internal laundry
- Indoor/outdoor 50m heated swimming pool and adjoining 20m pool.
- Expansive gymnasium with separate cardio and weight rooms.
- Open air jacuzzi with views to St Andrews Cathedral and Town Hall