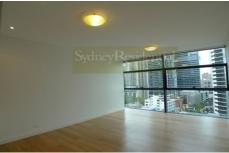

## Features:

- Separate living & bedroom area
- Chic elegant kitchen with stainless steel gas appliances
- Fully ducted air-conditioning
- Internal laundry
- Indoor/outdoor 50m heated swimming pool and adjoining 20m pool.
- Expansive gymnasium with separate cardio and weight rooms.
- Open air jacuzzi with views to St Andrews Cathedral and Town Hall