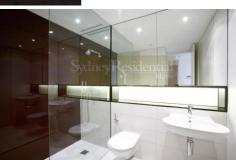

## Features:

- Separate living & bedroom area
- Chic elegant kitchen with stainless steel gas appliances
- Fully ducted air-conditioning
- Internal laundry
- Indoor/outdoor 50m heated swimming pool and adjoining 20m pool.
- Expansive gymnasium with separate cardio and weight rooms.
- Open air jacuzzi with views to St Andrews Cathedral and Town Hall