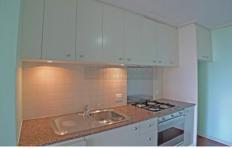

## Features:

- Galley style kitchen with gas cooking
- District views from balcony
- Built-in Robes
- Timber flooring throughout
- Internal laundry
- Ducted air-conditioning
- Modern bathroom
- Resort style facilities include Indoor heated Pool, Gym,