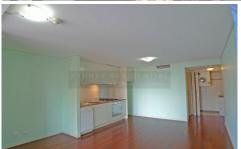

## Features:

- Galley style kitchen with gas cooking
- District views from balcony
- Built-in Robes
- Timber flooring throughout
- Internal laundry
- Ducted air-conditioning
- Modern bathroom
- Resort style facilities include Indoor heated Pool, Gym,