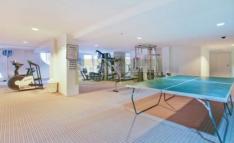

## Features:

- 2 bedrooms with built in robes
- Perfect East aspect
- 2 bathrooms (master ensuite)
- Valuable security carspace
- Open plan living area leading to large balcony/sunroom
- Internal Laundry
- Full use of facilities includes heated swimming pool, gym, squash court......