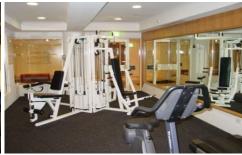

## 348-352 Sussex Street SYDNEY NSW

- \* Magnificent 2 bedroom apartment
- \* Open plan living/dining area with access to balcony
- \* District and Darling Harbour views
- \* Gourmet kitchen with stainless steel appliances
- \* Air conditioning
- \* Internal laundry and security video intercom
- \* Full use of facilities which include pool, gym, sauna and spa