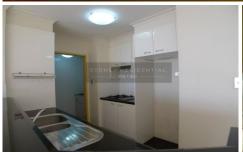

## Features:

- 2 generous size bedroom with built in robes
- Combined living/ dining area
- Open kitchen with gas cooktops
- Internal laundry
- Impressive list of in-house facilities which include heated pool, gymnasium, sauna, spa & games room....