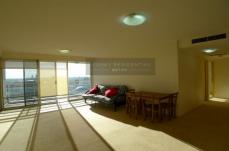

## Features:

- 2 generous size bedroom with built in robes
- Combined living/ dining area
- Open kitchen with gas cooktops
- Internal laundry
- Impressive list of in-house facilities which include heated pool, gymnasium, sauna, spa & games room....