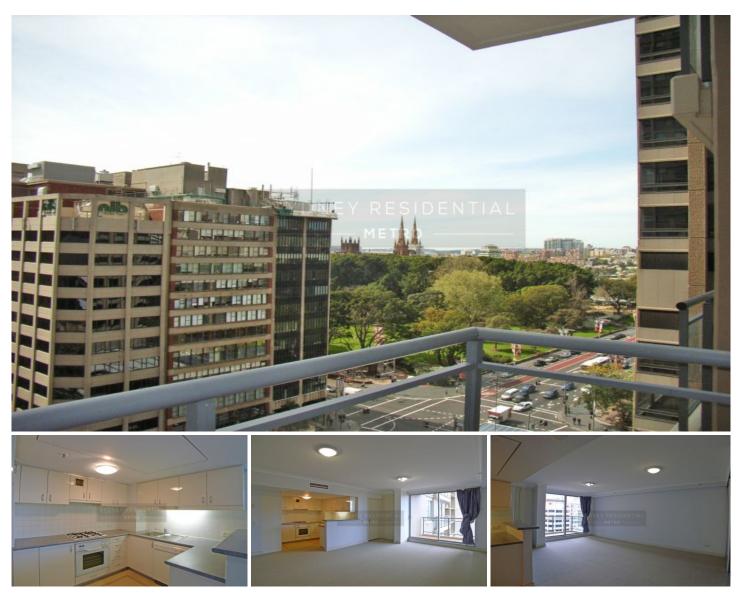

## 1102/197 Castlereagh Street SYDNEY NSW

Desirably located in the heart of the CBD, this studio apartment with all amenities at the doorstep. This apartment features air-conditioning, open kitchen with gas cooking, internal laundry, balcony, intercom access, 24 hour concierge and security service.

Everything that you need from city living is here at Victoria Towers!

Modern Kitchen; Modern Bathroom; Internal Laundry; Gas; Close to Transport; Close to Shops; Built-In Wardrobes; Air Conditioning/Heating; Terrace/Balcony