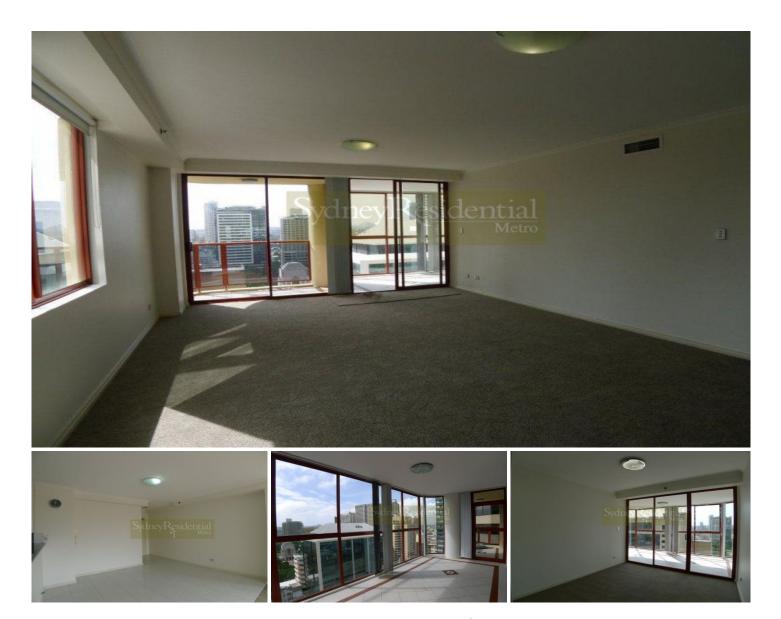

## 74/308 Pitt Street SYDNEY NSW

Desirably located in the heart of the CBD, this spacious two bedroom apartment with all amenities at the doorstep!

- East Aspect
- Sun room
- 2 bedrooms with built in robes
- Open plan living area leading to balcony & sun room
- 2 bathrooms
- Kitchen with granite tops and gas cooking
- Internal laundry
- Air conditioned