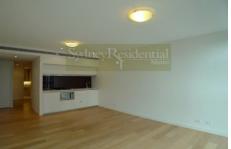

## Features:

- Contemporary open plan living with timber flooring
- Separate living & bedroom area
- Chic elegant kitchen with stainless steel gas appliances
- Fully ducted air-conditioning
- Internal laundry
- Indoor/outdoor 50m heated swimming pool and adjoining 20m pool.
- Expansive gymnasium with separate cardio and weight rooms.
- Open air jacuzzi with views to St Andrews Cathedral and