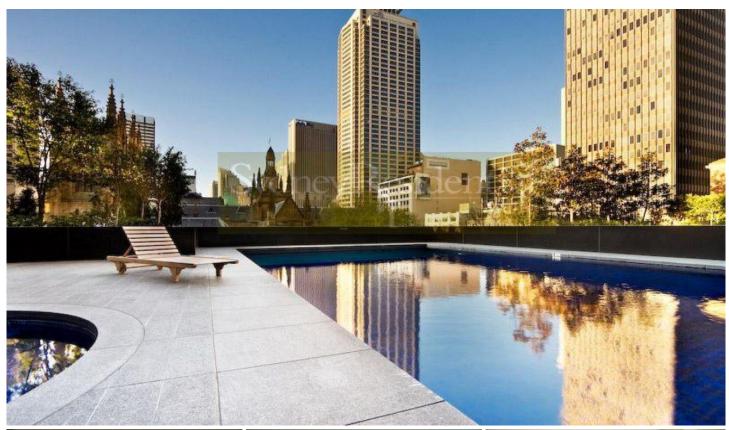

## Features:

- Contemporary open plan living with timber flooring
- Separate living & bedroom area
- Chic elegant kitchen with stainless steel gas appliances
- Fully ducted air-conditioning
- Internal laundry
- Indoor/outdoor 50m heated swimming pool and adjoining 20m pool.
- Expansive gymnasium with separate cardio and weight rooms.
- Open air jacuzzi with views to St Andrews Cathedral and