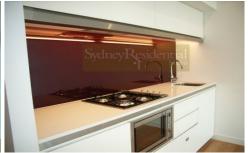

## Features:

- Contemporary open plan living with timber flooring
- Separate living & bedroom area
- Chic elegant kitchen with stainless steel gas appliances
- Fully ducted air-conditioning
- Internal laundry
- Indoor/outdoor 50m heated swimming pool and adjoining 20m pool.
- Expansive gymnasium with separate cardio and weight rooms.
- Open air jacuzzi with views to St Andrews Cathedral and