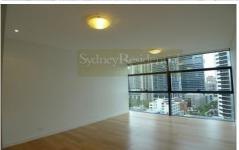

## Features:

- Contemporary open plan living with timber flooring
- Separate living & bedroom area
- Chic elegant kitchen with stainless steel gas appliances
- Fully ducted air-conditioning
- Internal laundry
- Indoor/outdoor 50m heated swimming pool and adjoining 20m pool.
- Expansive gymnasium with separate cardio and weight rooms.
- Open air jacuzzi with views to St Andrews Cathedral and