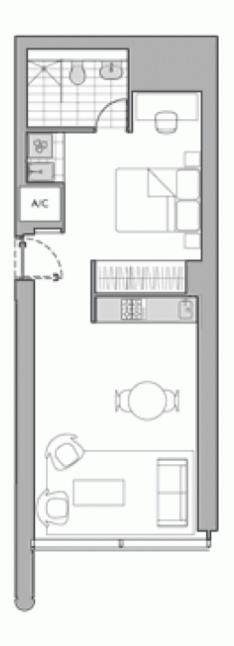

## Level 19/101 Bathurst Street Sydney NSW

As new stunning studio apartment designed by internationally renowned architect Norman Foster of Foster & Partners.

## Features:

- Contemporary open plan living with timber flooring
- Separate living & bedroom area
- Chic elegant kitchen with stainless steel gas appliances
- Fully ducted air-conditioning
- Internal laundry
- Indoor/outdoor 50m heated swimming pool and adjoining 20m pool.
- Expansive gymnasium with separate cardio and weight rooms.
- Open air jacuzzi with views to St Andrews Cathedral and