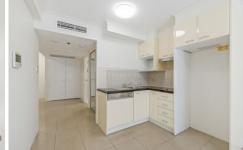

## Level 11/239A/569 George Street Sydney NSW

North facing studio apartment filled with natural light, located across the road from WORLD SQUARE and ERNST & YOUNG.

Features include:-

- Separate bedroom
- 1 security car space
- Open plan living area leading to balcony
- Internal laundry
- Reverse cycle air-conditioning