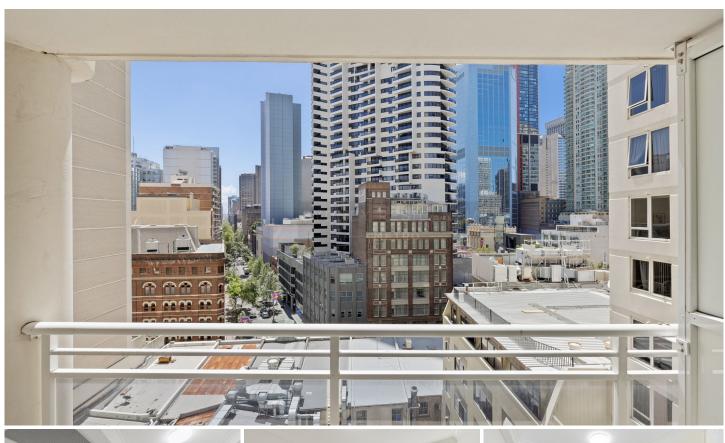

## Level 11/239A/569 George Street Sydney NSW

North facing studio apartment filled with natural light, located across the road from WORLD SQUARE and ERNST & YOUNG.

Features include:-

- Separate bedroom
- 1 security car space
- Open plan living area leading to balcony
- Internal laundry
- Reverse cycle air-conditioning

Walk to cinemas, restaurants, cafes & transports.

The best of the city at your doorstep!

1 🚐 1 🚍 1 🚍

Type: Studio

View: https://www.srmetro.com.au/lease/nsw/sydney-cit

y/sydney/residential/studio/5715686

Farrah Cartwright 0420 311 618