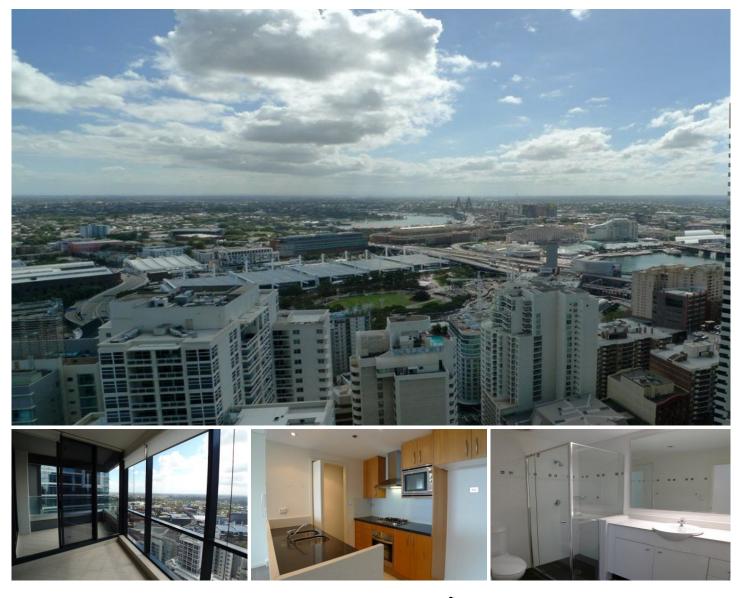

## 93 Liverpool Street SYDNEY NSW

The ideal lifestyle location, in a World Class City - World Tower - Sydney

Features consisting of:

- \* Large bedrooms with built in robe and access to balcony
- \* Open kitchen with Miele gas appliances
- \* Fully deducted air conditioning
- \* Study/large storage area
- \* Enclosed sunroom
- \* Internal laundry with dryer
- \* 24 hour concierge and security

Full use of luxury facilities includes indoor heated pool, sauna, spa, gymnasium, theatrette, games room and virtual