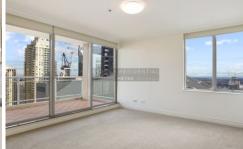

## Property features;

- New Paints, Carpets, Blinds & Light Fittings
- Spacious living and dining leading to large balcony
- Reverse cycle air-conditioning
- Open kitchen with gas cooking
- Internal laundry
- Intercom access
- 24 hour concierge and security service
- 2 car spaces (tandem)