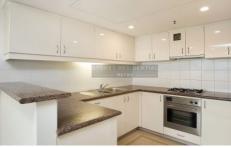

## Property features;

- New Paints, Carpets, Blinds & Light Fittings
- Spacious living and dining leading to large balcony
- Reverse cycle air-conditioning
- Open kitchen with gas cooking
- Internal laundry
- Intercom access
- 24 hour concierge and security service
- 2 car spaces (tandem)