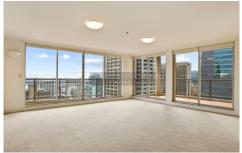

## Property features;

- New Paints, Carpets, Blinds & Light Fittings
- Spacious living and dining leading to large balcony
- Reverse cycle air-conditioning
- Open kitchen with gas cooking
- Internal laundry
- Intercom access
- 24 hour concierge and security service
- 2 car spaces (tandem)