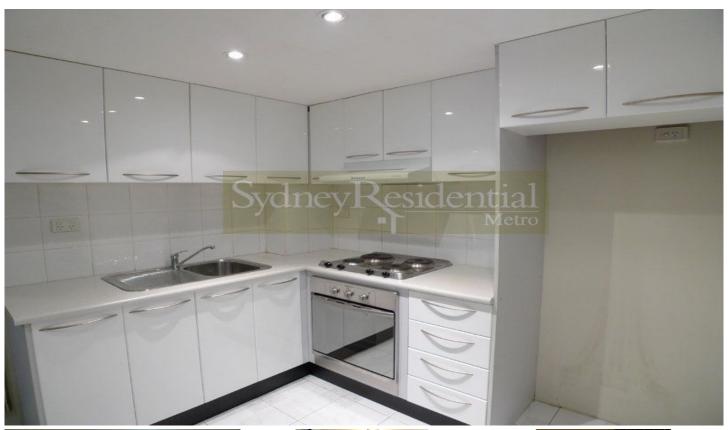

## Features:

- Combined living/dining area leading to balcony
- Split system air conditioning
- Open kitchen with modern stainless steel appliances
- Internal laundry
- Security carspace

Short walk to Sydney University, Broadway Shopping centre and bus transport.