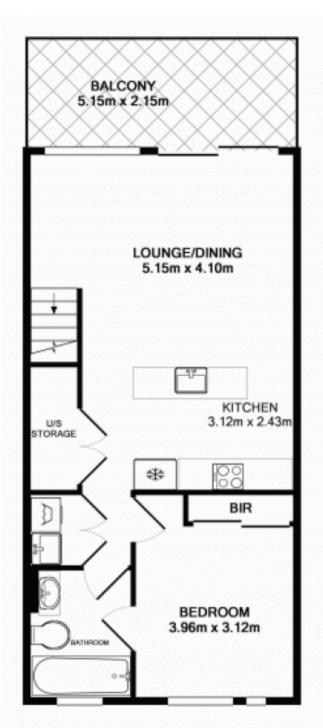

## 95/5A Victoria Park Parade ZETLAND NSW

Beautifully appointed and offering a 71sqm floorplan, this sophisticated one bedroom apartment enjoys an ideal easterly aspect and complete with leafy park views.

- Sun filled open plan living extends to generous entertainer's balcony
- Gourmet kitchen with stainless steel appliances and gas cooking
- Sleek dual entry bathroom with windows
- Internal laundry
- Air-conditioning in living area, ample storage
- Security parking
- Enjoy all the lifestyle benefits of an established estate, cafes, restaurants, convenience store & more..