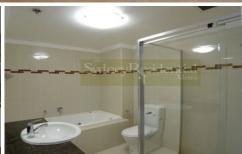

## Features:

- 2 generous size bedroom with built in robes
- Combined living/ dining area open out to a full length balcony
- 2 bathrooms and guest powder room
- Open kitchen with 'Miele' appliances
- Internal laundry
- Fully Facilties