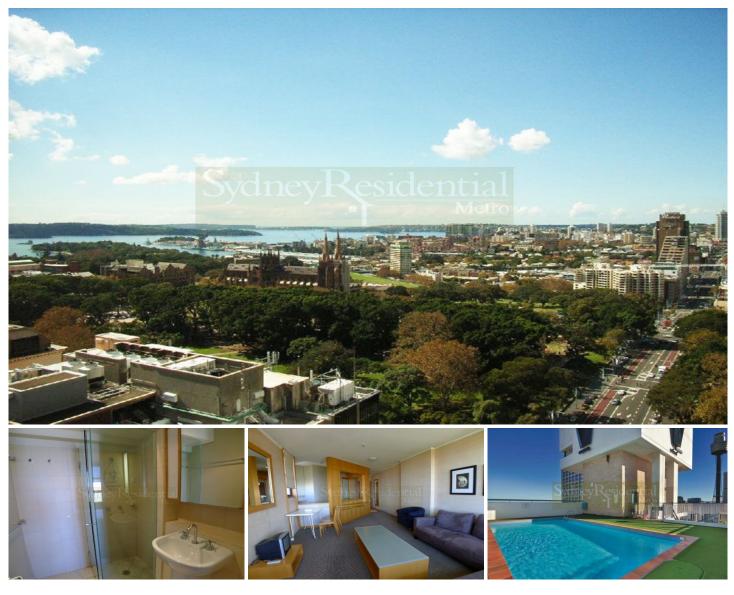

## 365/27 Park Street SYDNEY NSW

\*INSPECTION CANCELED\* This furnished 1 bedroom apartment with stunning views of the harbour is positioned on the 36th floor of the popular 'Park Regis' building.

- Perfect North East aspect
- combined living area
- Metres to Town Hall, Hyde Park, QVB, cafes, restaurants & cinemas..
- Security building with rooftop swimming pool
- The ideal city pad

The very best the city has to offer is at your doorstep.

Security; Pool; Modern Bathroom; Close to Transport; Close to Shops; Close to Schools; Built-In Wardrobes;