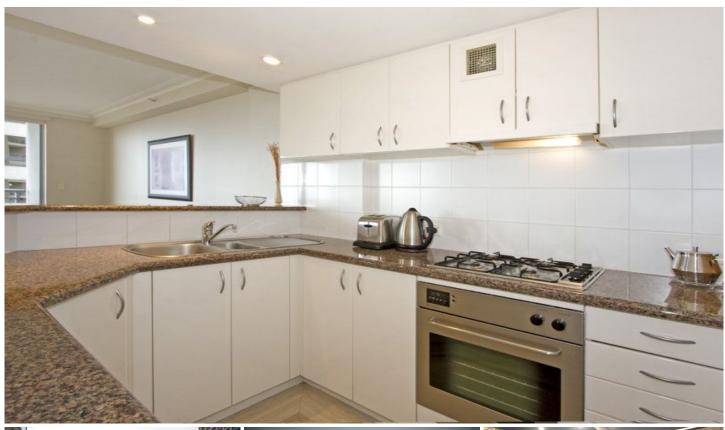

## 3010/197 Castlereagh Street Sydney NSW

Desirably located in the heart of the CBD, this spacious two bedroom apartment with all amenities at the doorstep!

- 2 bedrooms with built in robes
- Open plan living area leading to balcony
- 2 bathrooms
- Kitchen with granite tops and gas cooking
- Internal laundry
- Air conditioned
- Valuable security parking