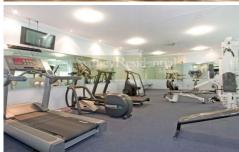

## Features:

- 2 generous size bedroom with built in robes
- Combined living/ dining area with polished floor boards open out to a full length balcony
- 2 bathrooms and guest powder room
- Open kitchen with 'Miele'appliances
- Internal laundry
- Impressive list of in-house facilities which include 24 hour concierge service, heated pool, gymnasium, sauna, spa & games room