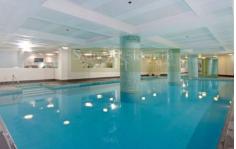

## Features:

- 2 generous size bedroom with built in robes
- Combined living/ dining area with polished floor boards open out to a full length balcony
- 2 bathrooms and guest powder room
- Open kitchen with 'Miele'appliances
- Internal laundry
- Impressive list of in-house facilities which include 24 hour concierge service, heated pool, gymnasium, sauna, spa & games room