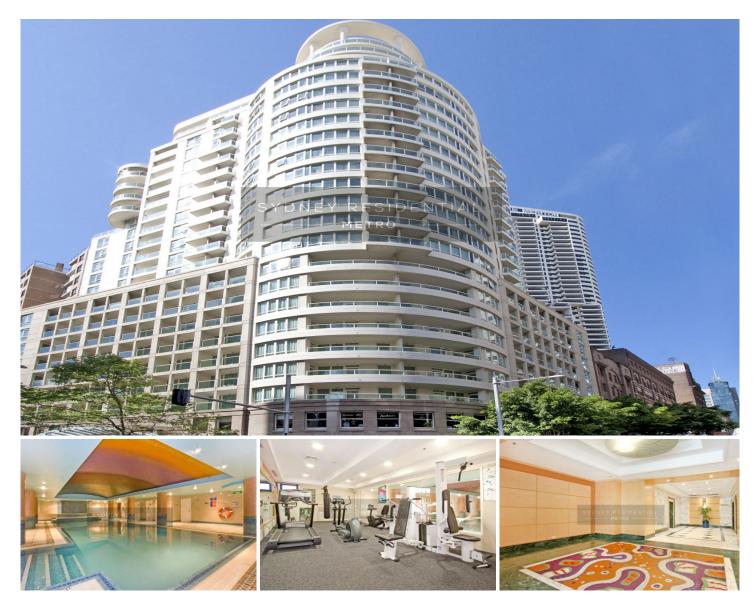

## 348 Sussex Street Sydney NSW

A luxury building locateD within a short walk from Sydneys best leisure, shopping, business & transport facilities: the Sydney Entertainment Centre, the George Street Cinema complex, the Darling Harbour, Centre Point, Queen Victoria Building & China Town district.

This property is a Modern unfurnished two bedroom apartment with generous proportions throughout, situated in the the Landmark Building a security complex with resort style facilities located on the cusp of the CBD within close proximity to vast array of amenities.

This property Feautures:

- Main Bedroom w/ensuite
- Gas Cooking Appliances

For full version visit the website