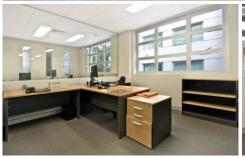

## **Level 1 333 Sussex Street SYDNEY NSW**

Level 1 - 194sqm fully fitted whole floor featuring 6 large offices, boardroom, storage room, male and female restrooms, bathroom, kitchenette & dishwasher.

This whole floor suite benefits from 3 sides of natural light.