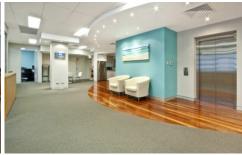

## **Level 1 333 Sussex Street SYDNEY NSW**

Level 1 - 194sqm fully fitted whole floor featuring 6 large offices, boardroom, storage room, male and female restrooms, bathroom, kitchenette & dishwasher.

This whole floor suite benefits from 3 sides of natural light.