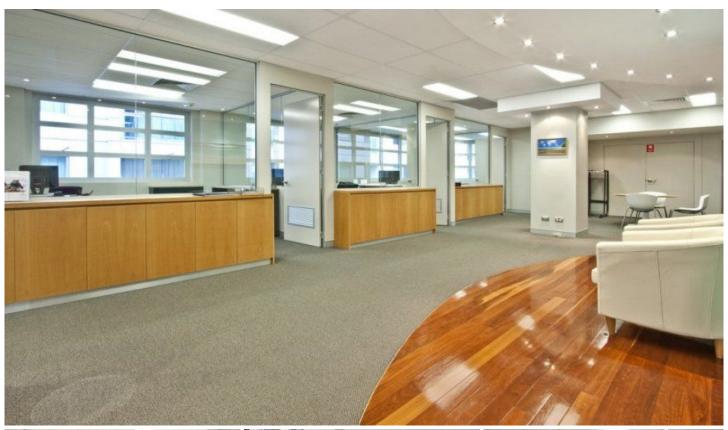

## **Level 1 333 Sussex Street SYDNEY NSW**

Level 1 - 194sqm fully fitted whole floor featuring 6 large offices, boardroom, storage room, male and female restrooms, bathroom, kitchenette & dishwasher.

This whole floor suite benefits from 3 sides of natural light.

333 Sussex St is a modern boutique building in a central location of close proximity to Town Hall, World Square & short walk to Darling Harbour. Its compact floorplates allow small companies the prestige of occupying an entire floor.