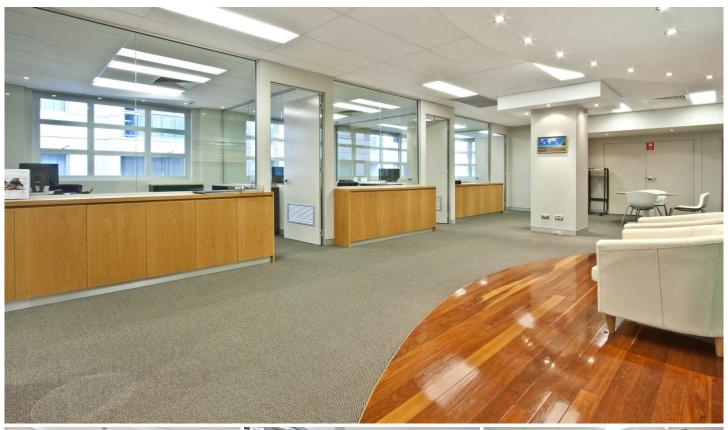

## Level 1/333 Sussex Street Sydney NSW

Level 1 - 194sqm fully fitted whole floor featuring 6 large offices, boardroom, storage room, male and female restrooms, bathroom, kitchenette & dishwasher.

This whole floor suite benefits from 3 sides of natural light.

333 Sussex St is a modern boutique building in a central location of close proximity to Town Hall, World Square & short walk to Darling Harbour. Its compact floorplates allow small companies the prestige of occupying an entire floor.