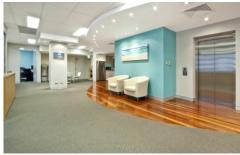

## Level 1/333 Sussex Street Sydney NSW

Level 1 - 194sqm fully fitted whole floor featuring 6 large offices, boardroom, storage room, male and female restrooms, bathroom, kitchenette & dishwasher.

This whole floor suite benefits from 3 sides of natural light.