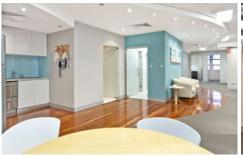

## Level 1/333 Sussex Street Sydney NSW

Level 1 - 194sqm fully fitted whole floor featuring 6 large offices, boardroom, storage room, male and female restrooms, bathroom, kitchenette & dishwasher.

This whole floor suite benefits from 3 sides of natural light.