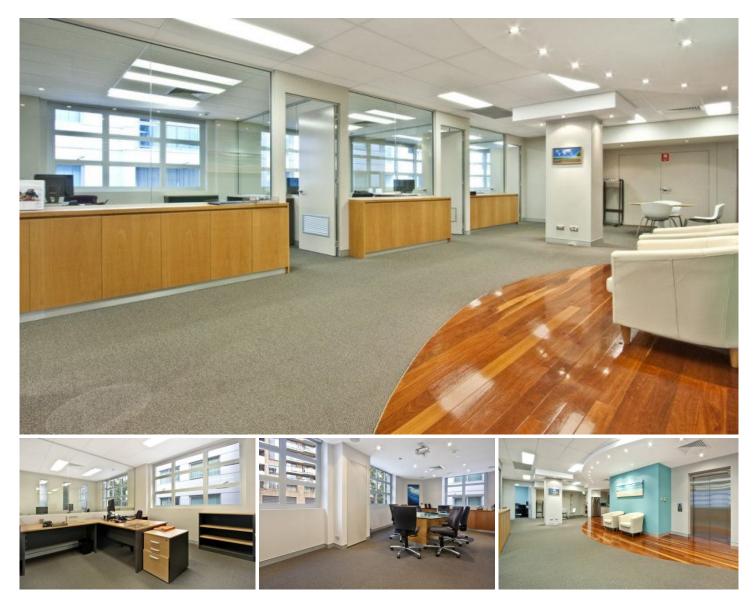

## Level 1/333 Sussex St., SYDNEY NSW

Level 1 - 194sqm fully fitted whole floor featuring 6 large offices, boardroom, storage room, male and female restrooms, bathroom, kitchenette & dishwasher.

This whole floor suite benefits from 3 sides of natural light.

333 Sussex St is a modern boutique building in a central location of close proximity to Town Hall, World Square & short walk to Darling Harbour. Its compact floorplates allow small companies the prestige of occupying an entire floor.