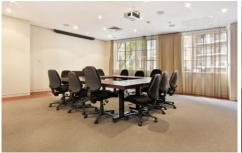

## Level 2, 3 Sussex Street SYDNEY NSW

Level 2 - 195sqm fully fitted whole floor featuring 4 large offices, boardroom, storage room, open plan area, male and female restrooms & kitchenette.

This whole floor suite benefits from 3 sides of natural light.