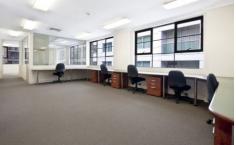

## Level 2, 3 Sussex Street SYDNEY NSW

Level 2 - 195sqm fully fitted whole floor featuring 4 large offices, boardroom, storage room, open plan area, male and female restrooms & kitchenette.

This whole floor suite benefits from 3 sides of natural light.