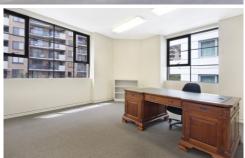

## Level 2, 3 Sussex Street SYDNEY NSW

Level 2 - 195sqm fully fitted whole floor featuring 4 large offices, boardroom, storage room, open plan area, male and female restrooms & kitchenette.

This whole floor suite benefits from 3 sides of natural light.